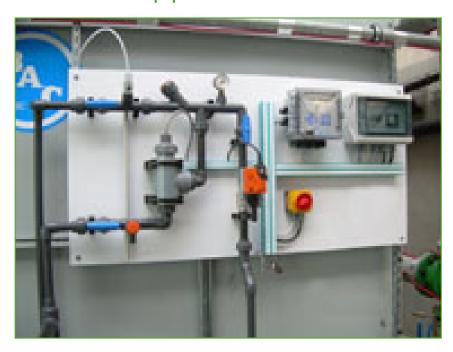

## Water treatment equipment

## Water treatment equipment

BAC offers a wide range of **automatic water treatment packages** to control corrosion, scaling, fouling and microbiological growth in cooling systems incorporating BAC closed circuit coolers.

A good water treatment program

- helps reduce water consumption.
- ensures efficient operation and optimal, original performance
- helps improve year-round system hygiene

Want optimal water treatment equipment for your BAC closed circuit cooler? BAC is your best partner. Contact your local representative for more information.